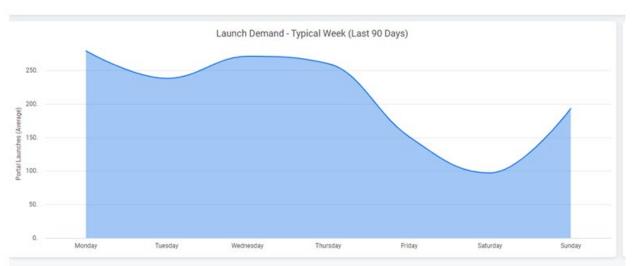

---https://www.solidworks.com/SEK Windows 2,741 https://idp.calpoly.edu/idp/profile/SAML2/... macOS SOLIDWORKS (Education Edition) .... https://idp.calpoly.edu/idp/profile/SAML2/... macOS 1,737 SOLIDWORKS (Education Edition) ---1,651 https://idp.calpoly.edu/idp/profile/SAML2/... Windows 5 JMP Pro ... macOS 1,304 https://idp.calpoly.edu/idp/profile/SAML2/... macOS 1,213 /var/www/appsanywhere/secure/jmp\_pro... Microsoft Access .... 1,142 https://idp.calpoly.edu/idp/profile/SAML2/... macOS Microsoft Power BI ---1,069 https://idp.calpoly.edu/idp/profile/SAML2/... macOS JMP Pro ---734 /var/www/appsanywhere/secure/jmp\_pro... Windows MATLAB ... Windows 699 /var/www/appsanywhere/secure/matlab/... 11 MATLAB .... 699 /var/www/appsanywhere/secure/matlab/...



# AppsAnywhere Utilization Dashboard