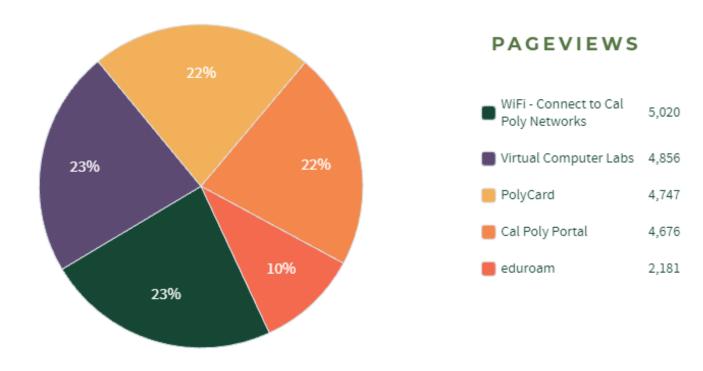

#### **PAGEVIEWS**

| Connect to CP-IoT-Secure                 | 4,353 |
|------------------------------------------|-------|
| Set up VPN                               | 1,762 |
| Install Office (Desktop) from Office 365 | 1,739 |
| Get a PolyCard                           | 1,697 |
| Connect to eduroam                       | 1,627 |
|                                          |       |