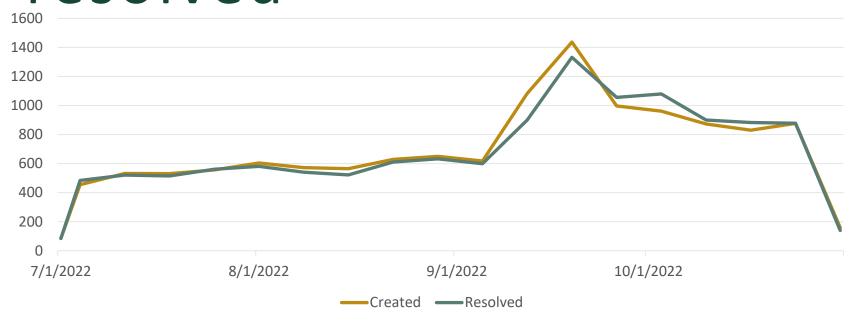

# requests created vs. resolved

40% increase in request volume from Fall 2021 to Fall 2022