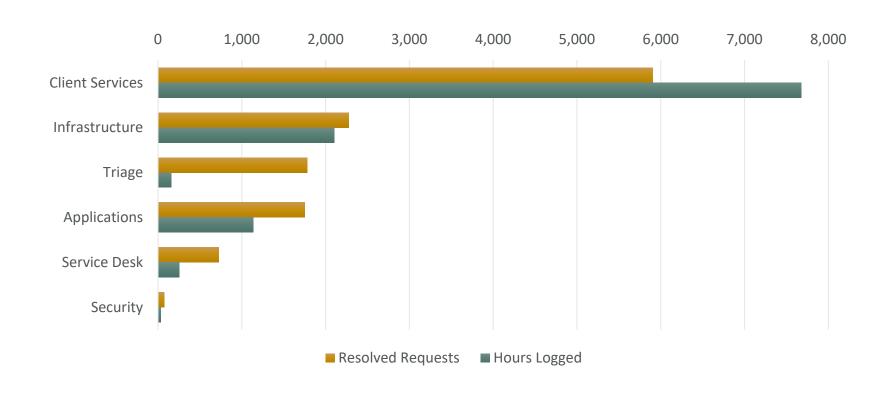

nnect to CP-IoT-Secure                 | 4,353 |
|------------------------------------------|-------|
| Set up VPN                               | 1,762 |
| Install Office (Desktop) from Office 365 | 1,739 |
| Get a PolyCard                           | 1,697 |
| Connect to eduroam                       | 1,627 |
|                                          |       |



# UTILIZATION

Customer KB Page Views

88,670

KB Views by Internal Teams

16,382

JSM Requests July - October 2022

13,014

Agent Hours Logged

11,584



# requests created vs. resolved



40% increase in request volume from Fall 2021 to Fall 2022



# Service tracking

HELP REQUEST ESCALATIONS

16.4%

TIME TO FIRST RESPONSE

82%

TIME TO RESOLUTION

85%

SATISFACTION RATING

4.92

# REQUESTS RESOLVED BY TEAM & HOURS LOGGED



# Tiered Support Success

#### **ESCALATION OF HELP REQUESTS**



# Software Services

comprehensive , strategic, modern



#### Consistent Versions & Automation

Updated 131 software packages - creating Apple, Windows, and Virtual lab versions. Full automation can be used to install these packages remotely.



#### Campus Labs Refreshed

All campus computer labs were refreshed using the new version of the software. This has created consistency in labs across campus, making it easier for students to work on a computer wherever the location. Faculty can also dependably know the software version they should use for instruction.



#### **Software Hub**

A one-stop shop for the software needed to teach, learn and work. The hub provides access to install software on personal computers. The n