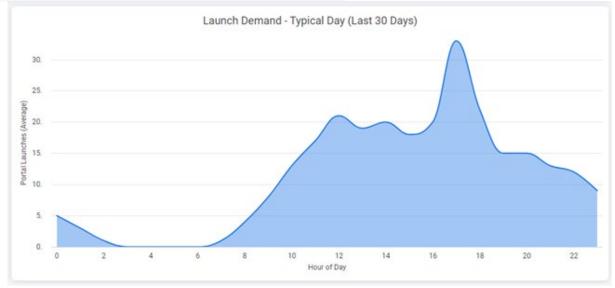

-https://www.solidworks.com/SEK Windows 2,741 https://idp.calpoly.edu/idp/profile/SAML2/... macOS SOLIDWORKS (Education Edition) .... https://idp.calpoly.edu/idp/profile/SAML2/... macOS 1,737 SOLIDWORKS (Education Edition) ---1,651 https://idp.calpoly.edu/idp/profile/SAML2/... Windows 5 JMP Pro ... macOS 1,304 https://idp.calpoly.edu/idp/profile/SAML2/... macOS 1,213 /var/www/appsanywhere/secure/jmp\_pro... Microsoft Access .... 1,142 https://idp.calpoly.edu/idp/profile/SAML2/... macOS Microsoft Power BI ---1,069 https://idp.calpoly.edu/idp/profile/SAML2/... macOS JMP Pro ---734 /var/www/appsanywhere/secure/jmp\_pro... Windows MATLAB ... Windows 699 /var/www/appsanywhere/secure/matlab/... 11 MATLAB .... 699 /var/www/appsanywhere/secure/matlab/...



# AppsAnywhere Utilization Dashboard