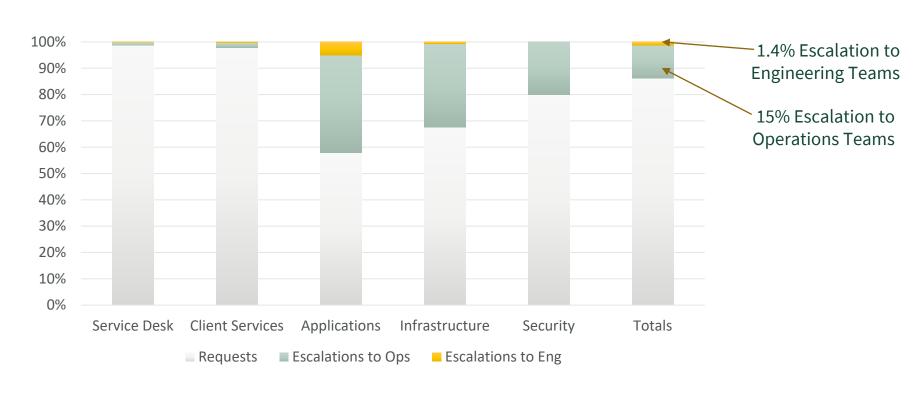

# Service tracking

HELP REQUEST ESCALATIONS

16.4%

TIME TO FIRST RESPONSE

82%

TIME TO RESOLUTION

85%

SATISFACTION RATING

# Tiered Support Success

#### **ESCALATION OF HELP REQUESTS**