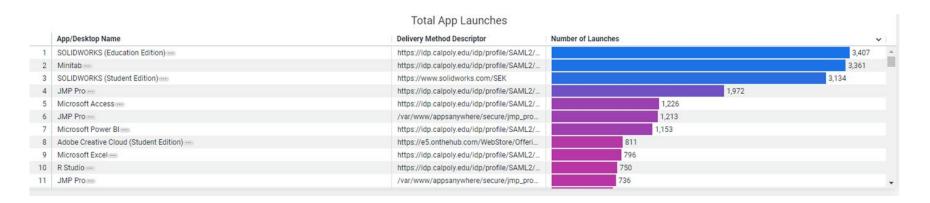

#### Total App Launches by Operating System App/Desktop Name **Delivery Method Descriptor Operating System** Number of Launches SOLIDWORKS (Student Edition) ---https://www.solidworks.com/SEK Windows 2,741 https://idp.calpoly.edu/idp/profile/SAML2/... macOS SOLIDWORKS (Education Edition) .... https://idp.calpoly.edu/idp/profile/SAML2/... macOS 1,737 SOLIDWORKS (Education Edition) ---1,651 https://idp.calpoly.edu/idp/profile/SAML2/... Windows 5 JMP Pro ... macOS 1,304 https://idp.calpoly.edu/idp/profile/SAML2/... macOS 1,213 /var/www/appsanywhere/secure/jmp\_pro... Microsoft Access .... 1,142 https://idp.calpoly.edu/idp/profile/SAML2/... macOS Microsoft Power BI ---1,069 https://idp.calpoly.edu/idp/profile/SAML2/... macOS JMP Pro ---734 /var/www/appsanywhere/secure/jmp\_pro... Windows MATLAB ... Windows 699 /var/www/appsanywhere/secure/matlab/... 11 MATLAB .... 699 /var/www/appsanywhere/secure/matlab/...

# AppsAnywhere Utilization Dashboard