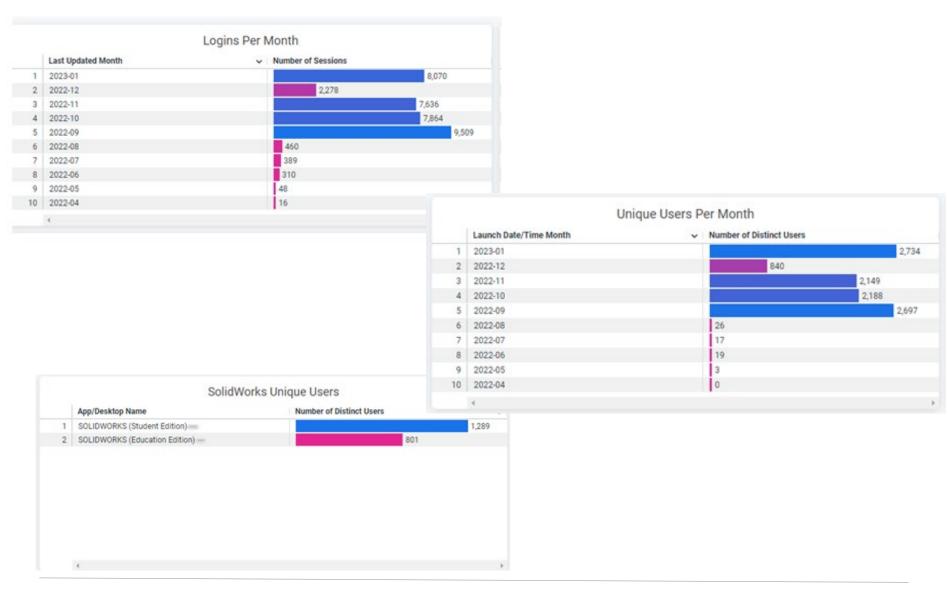

most popular open-source Python distribution platform. Anaconda offers the easiest way to perform Python/R data science



#### ArcGIS Pro

Esri

Virtual Computer Labs ^

Download

Computer Labs

ArcGIS Pro is the latest professional desktop GIS application from Esri. With ArcGIS Pro, you can



#### ArtiosCAD

Esko

Virtual Computer Labs

Availability: Virtual Computer Lab

The world's most popular structural design software for packaging, ArtiosCAD is designed to boost productivity for packaging professionals



#### AutoCAD

Autodesk Inc.

Virtual Computer Labs 🔻



AutoCAD is computer-aided design (CAD) software that is used for precise 2D and 3D



#### Autodesk

Autodesk

Download via Autodesk.com

Bluebeam Revu Bluebeam, Inc.

Virtual Computer Labs

# AppsAnywhere Users Dashboard





# AppsAnywhere Usage Dashboard



#### Total App Launches by Operating System App/Desktop Name **Delivery Method Descriptor Operating System** Number of Launches SOLIDWORKS (Student Edition) ---https://www.solidworks.com/SEK Windows 2,741 https://idp.calpoly.edu/idp/profile/SAML2/... macOS SOLIDWORKS (Education Edition) .... https://idp.calpoly.edu/idp/profile/SAML2/... macOS 1,737 SOLIDWORKS (Education Edition) ---1,651 https://idp.calpoly.edu/idp/profile/SAML2/... Windows 5 JMP Pro ... macOS 1,304 https://idp.calpoly.edu/idp/profile/SAML2/... macOS 1,213 /var/www/appsanywhere/secure/jmp\_pro... Microsoft Access .... 1,142 https://idp.calpoly.edu/idp/profile/SAML2/... macOS Microsoft Power BI ---1,069 https://idp.calpoly.edu/idp/profile/SAML2/... macOS JMP Pro ---734 /var/www/appsanyw